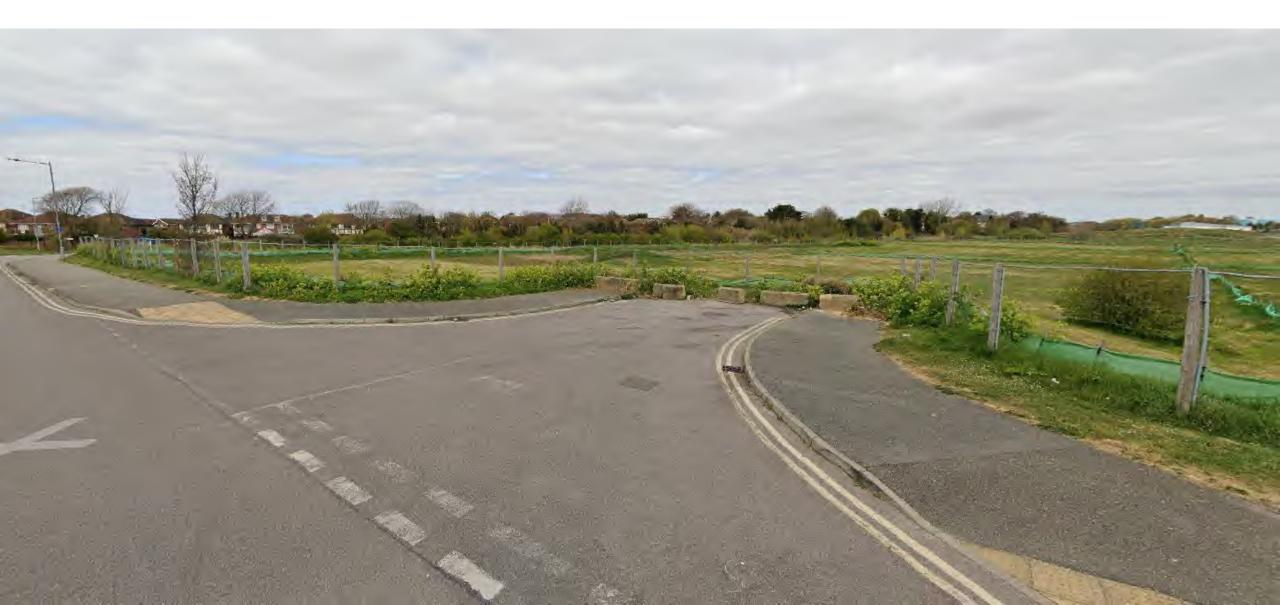

### Barge Pier Road

Photos

#### View of site from junction with Ness Road



# Western Boundary and relationship with Ness Road



#### Existing access from Barge Pier Road south side



# Public Car Park opposite site to East and Gunnery Hill beyond

## Nature Reserve to south and Gunners Park to southeast



#### View of site from Barge Pier Road looking west



### Eastern section of site from Barge Pier Road looking Northeast



### Eastern section of site showing Hinguar School and neighbours in Ashes Road to east



### Eastern Boundary with Ashes Road



#### Northern section of site from Barge Pier Road



#### Existing eastern drainage ditch (within site)