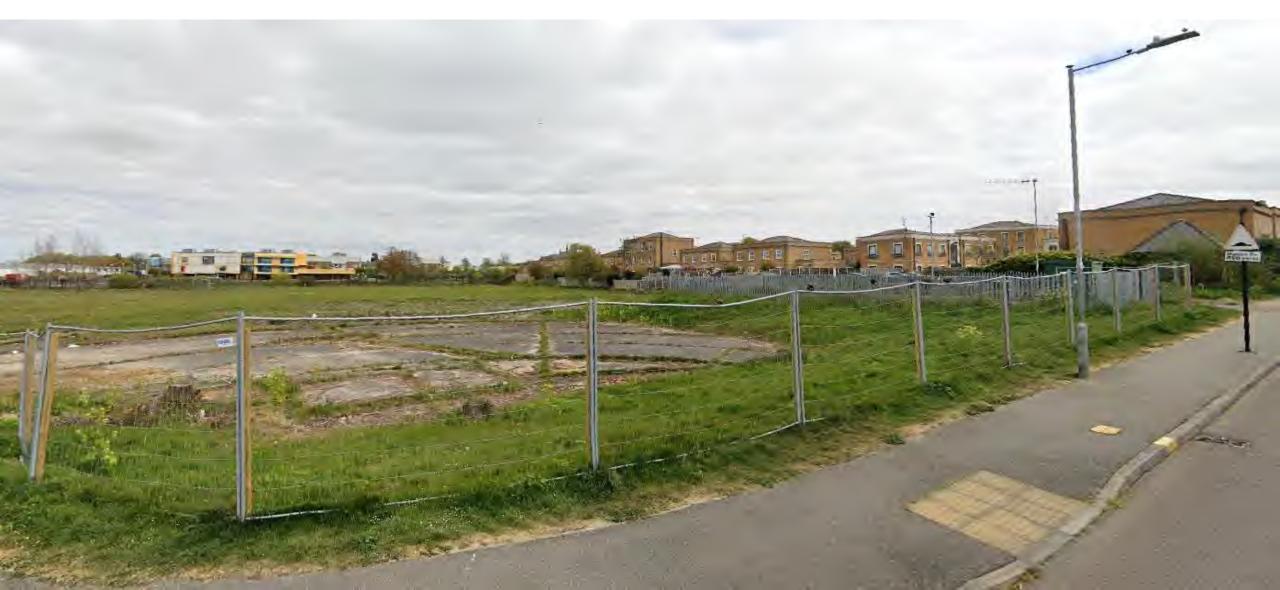

### Eastern section of site from Barge Pier Road looking Northeast

### Eastern section of site showing Hinguar School and neighbours in Ashes Road to east